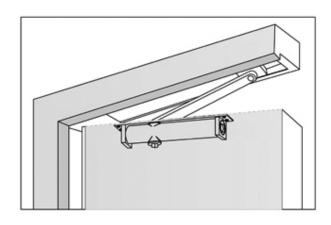

# Coburn **Ultima** 2F

## Concealed Door Closer



#### **Features**

- Concealed door closer with adjustable closing and latching speeds
- Rack and pinion mechanism
- Slim body ideal for thin doors
- Hold open arm comes as standard
- Non-handed: suitable for left and right hand opening doors

### **Technical Specifications**

- Door Weight: 25 45kg
- Maximum Closing Width: 850mm\*
- Closing Force: Fixed Size 2
- Dimensions: 160mm x 26mm x 38mm
- Template Fixed
- Tested for 300,000 Cycles





# Coburn **Ultima** 2F



## Concealed Door Closer

### **TECHNICAL SPECIFICATION**







For further information on Coburn products and services:

### Coburn Sliding Systems India PTE Ltd

27 Weston Street, Room No 302, 3rd Floor, Kolkata – 700012. India Tel: 91 33 46011916 - 40084842 sales@coburn.in www.coburn.in

#### **Coburn Sliding Systems Ltd**

www.coburn.co.uk

Unit 1 Cardinal West, Cardinal Way, Cardinal Distribution Park, Godmanchester, Huntingdon, Cambridgeshire. PE29 2XN United Kingdom Tel: +44 (0)20 8545 6680 sales@coburn.co.uk Dealer Stamp