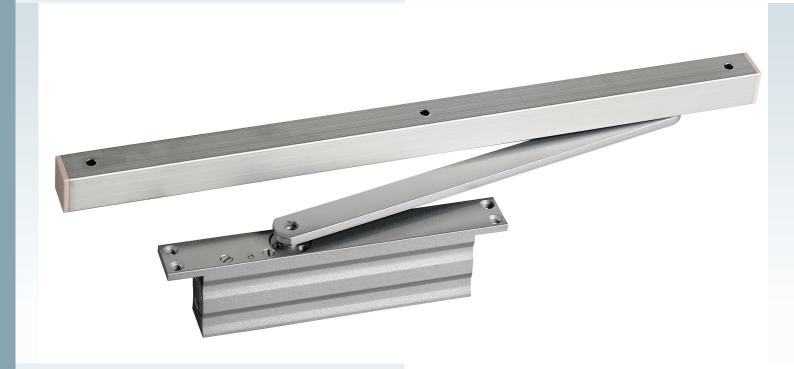

# Coburn **Ultima** 2F

## Concealed Door Closer

#### **Features**

- Concealed door closer with adjustable closing and latching speeds
- Rack and pinion mechanism
- Slim body ideal for thin doors
- Hold open arm comes as standard
- Non-handed: suitable for left and right hand opening doors