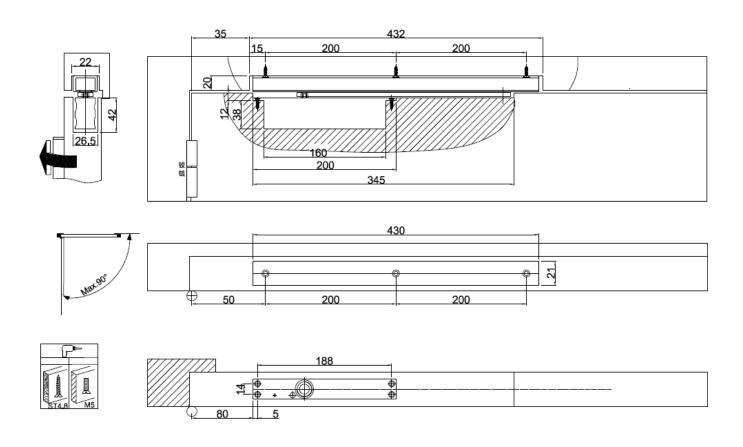

### **Technical Specifications**

- Door Weight: 25 45kg
- Maximum Closing Width: 850mm\*
- Closing Force: Fixed Size 2
- Dimensions: 160mm x 26mm x 38mm
- Template Fixed
- Tested for 300,000 Cycles

### **TECHNICAL SPECIFICATION**

For further information on Coburn products and services: