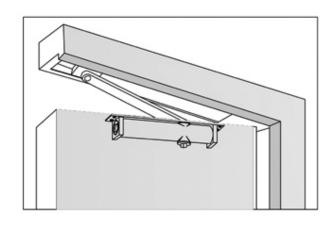

# Coburn **Ultima** 2F

## Concealed Door Closer

#### **Features**

- Concealed door closer with adjustable closing and latching speeds
- Rack and pinion mechanism
- Slim body ideal for thin doors
- Hold open arm comes as standard
- Non-handed: suitable for left and right hand opening doors