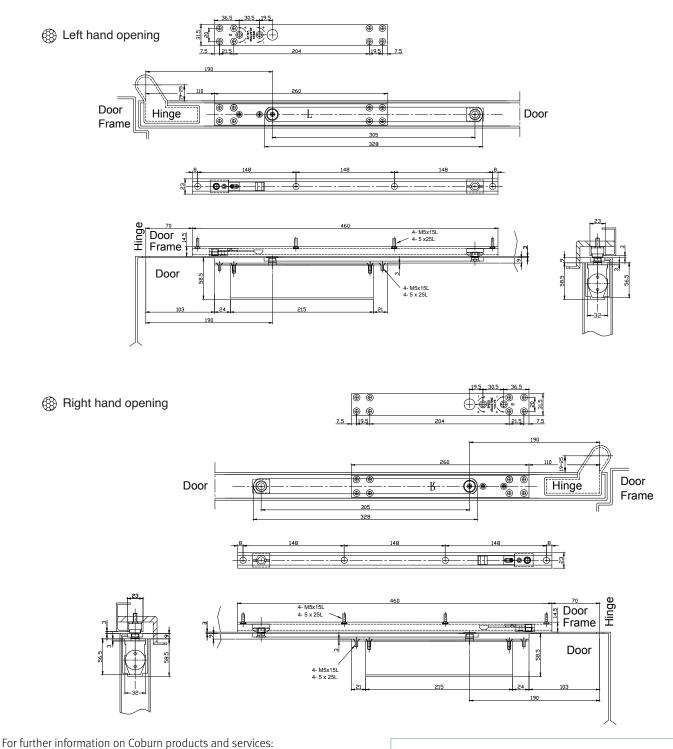

## Concealed Door Closer



#### Features

- Concealed door closer with adjustable closing and latching speeds
- Rack and pinion mechanism
- Can be installed with standard or hold open arm
- Non-handed: suitable for left and right hand opening doors
- Back check available as an option

### **Technical Specifications**

- Door Weight: 80kg
- Maximum Door Width: 1100mm\*
- Closing Force: Fixed Size 4
- Dimensions: 215mm x 53.5mm x 32mm
- Template Fixed
- Certified for 500,000 Cycles in accordance with EN 1154

\*The stated maximum door width is for standard installation. In the case of unusually high doors or where the door is located in a draughty or windy position a larger power size of door closer should be used.

Connect with



Concealed Door Closer

#### **TECHNICAL SPECIFICATION**



#### Coburn Sliding Systems India PTE Ltd

27 Weston Street, Room No 302, 3rd Floor, Kolkata – 700012. India Tel: 91 33 46011916 - 40084842 sales@coburn.in www.coburn.in

#### Coburn Sliding Systems Ltd

Unit 1 Cardinal West, Cardinal Way, Cardinal Distribution Park, Godmanchester, Huntingdon, Cambridgeshire. PE29 2XN United Kingdom Tel: +44 (0)20 8545 6680 sales@coburn.co.uk www.coburn.co.uk Dealer Stamp