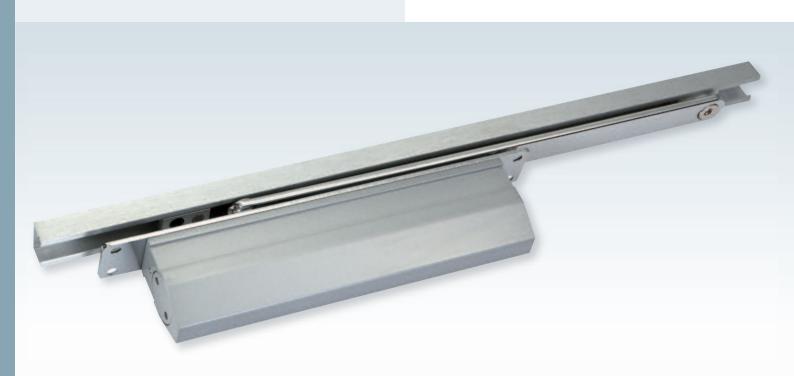

# Coburn Ultima 4F

## Concealed Door Closer

#### Features

- Concealed door closer with adjustable closing and latching speeds
- Rack and pinion mechanism
- Can be installed with standard or hold open arm
- Non-handed: suitable for left and right hand opening doors
- Back check available as an option

### **Technical Specifications**

- Door Weight: 80kg
- Maximum Door Width: 1100mm\*
- Closing Force: Fixed Size 4
- Dimensions: 215mm x 53.5mm x 32mm
- Template Fixed
- Certified for 500,000 Cycles in accordance with EN 1154