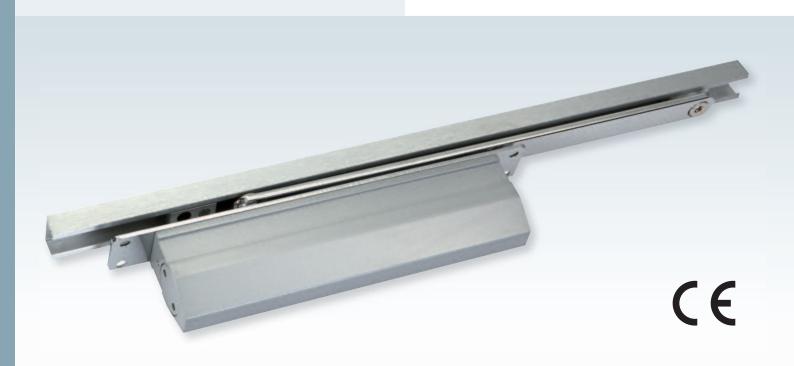

# Coburn Ultima 3F

## Concealed Door Closer

#### Features

- Concealed door closer with adjustable closing and latching speeds
- Rack and pinion mechanism
- CE marked
- Can be installed with standard or hold open arm
- Non-handed: suitable for left and right hand opening doors
- Back check available as an option