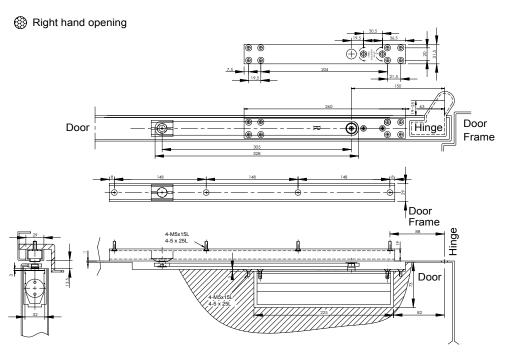

### **Technical Specifications**

- Maximum Door Weight: 60kg
- Maximum Door Width: 950mm\*
- Closing Force: Fixed Size 3
- Dimensions: 215mm x 53.5mm x 32mm
- Template Fixed
- EN 1154 Classification 383113

\*The stated maximum door width is for standard installation. In the case of unusually high doors or where the door is located in a draughty or windy position a larger power size of door closer should be used.