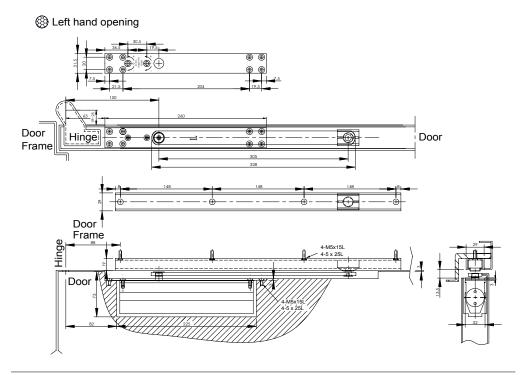

### **Technical Specifications**

- Maximum Door Weight: 60kg
- Maximum Door Width: 950mm\*
- Closing Force: Fixed Size 3
- Dimensions: 215mm x 53.5mm x 32mm
- Template Fixed
- EN 1154 Classification 383113

\*The stated maximum door width is for standard installation. In the case of unusually high doors or where the door is located in a draughty or windy position a larger power size of door closer should be used.