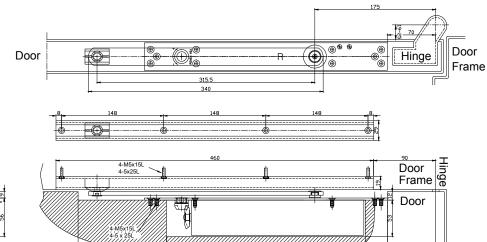

### **Technical Specifications**

- Door Weight: 60kg 120kg
- Closing Force: Size 3 to 6
- Dimensions: 250mm x 51mm x 40mm
- Certified for 500,000 cycles in accordance with EN 1154
- Maximum Door Width: 1400mm\*