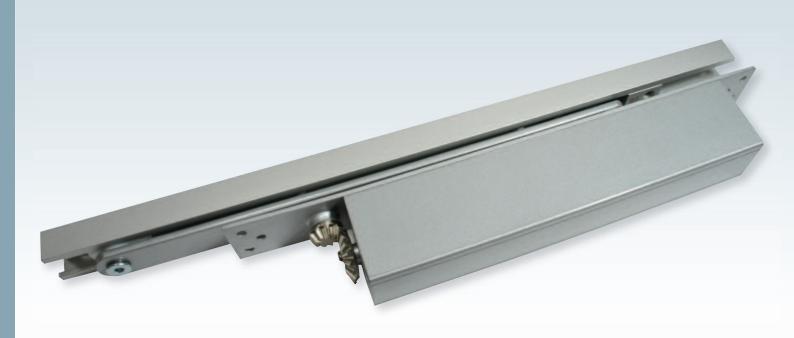

# Coburn **Ultima 3-6**

## Concealed Door Closer

#### **Features**

- Concealed door closer with adjustable closing and latching speeds
- CAM action for enhanced efficiency and durability
- Adjustable Closing Force
- Can be installed with standard or hold open arm
- Non-handed: suitable for left and right hand opening doors
- Back check available as an option