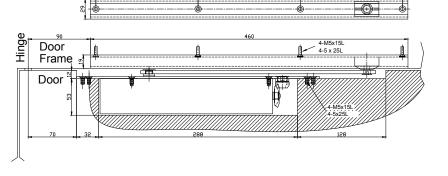

### **Technical Specifications**

- Door Weight: 60kg 120kg
- Closing Force: Size 3 to 6
- Dimensions: 250mm x 51mm x 40mm
- Certified for 500,000 cycles in accordance with EN 1154
- Maximum Door Width: 1400mm\*

#### **TECHNICAL SPECIFICATION**