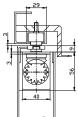

#### SPRING POWER ADJUSTMENT

ADJUST CLOSER SIZE ACCORDING TO CHART BELOW C :CLOCKWISE

\* :FACTORY PRE.SET

| 3~6         | MODEL     |      |
|-------------|-----------|------|
| NO.OF TURNS | DIRECTION | SIZE |
| * 0         | -         | 3    |
| 12          | С         | 4    |
| 24          | С         | 5    |
| 40          |           | 6    |