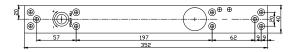

### **Technical Specifications**

- Door Weight: 60kg 120kg
- Closing Force: Size 3 to 6
- Dimensions: 250mm x 51mm x 40mm
- Certified for 500,000 cycles in accordance with EN 1154
- Maximum Door Width: 1400mm\*