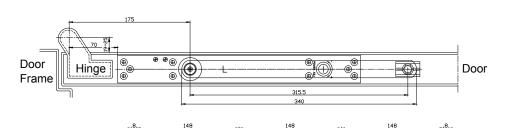

### **Technical Specifications**

- Door Weight: 60kg 120kg
- Closing Force: Size 3 to 6
- Dimensions: 250mm x 51mm x 40mm
- Certified for 500,000 cycles in accordance with EN 1154
- Maximum Door Width: 1400mm\*

#### **TECHNICAL SPECIFICATION**