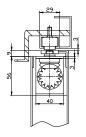

#### SPRING POWER ADJUSTMENT

ADJUST CLOSER SIZE ACCORDING TO CHART BELOW C :CLOCKWISE

\* :FACTORY PRE.SET

| 3~6         | MODEL     |      |
|-------------|-----------|------|
| NO.OF TURNS | DIRECTION | SIZE |
| * 0         | -         | 3    |
| 12          | С         | 4    |
| 24          | С         | 5    |
| 40          |           | 6    |