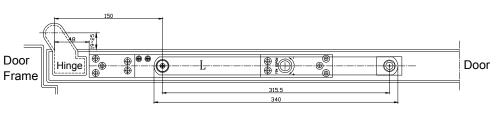

## Coburn **Ultima 2-4**

## Concealed Door Closer



#### **Features**

- Concealed door closer with adjustable closing and latching speeds
- CAM action for enhanced efficiency and durability
- Adjustable Closing Force
- Can be installed with standard or hold open arm
- Non-handed: suitable for left and right hand opening doors
- Back check available as an option

### **Technical Specifications**

- Door Weight: 40kg 180kg
- Closing Force: Size 2 to 4
- Dimensions: 215mm x 42mm x 32mm
- Certified for 500,000 cycles in accordance with EN 1154
- Maximum Door Width: 1100mm\*





# Coburn Ultima 2-4



## Concealed Door Closer

### **TECHNICAL SPECIFICATION**





### SPRING POWER ADJUSTMENT

ADJUST CLOSER SIZE ACCORDING TO CHART BELOW C :CLOCKWISE

\* :FACTORY PRE.SET

| 2~4         | MODEL     |      |
|-------------|-----------|------|
| NO.OF TURNS | DIRECTION | SIZE |
| * 0         | -         | 2    |
| 8           | С         | 3    |
| 20          | С         | 4    |











For further information on Coburn products and services:

### Coburn Sliding Systems India PTE Ltd

27 Weston Street, Room No 302, 3rd Floor, Kolkata – 700012. India Tel: 91 33 46011916 - 40084842 sales@coburn.in www.coburn.in

### **Coburn Sliding Systems Ltd**

sales@coburn.co.uk www.coburn.co.uk

Unit 1 Cardinal West, Cardinal Way, Cardinal Distribution Park, Godmanchester, Huntingdon, Cambridgeshire. PE29 2XN United Kingdom Tel: +44 (0) 20 8545 6680 Dealer Stam