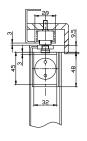

### **Technical Specifications**

- Door Weight: 40kg 180kg
- Closing Force: Size 2 to 4
- Dimensions: 215mm x 42mm x 32mm
- Certified for 500,000 cycles in accordance with EN 1154
- Maximum Door Width: 1100mm\*