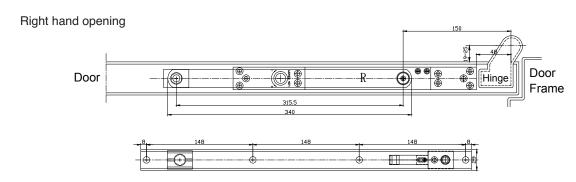

### **Technical Specifications**

- Door Weight: 40kg 180kg
- Closing Force: Size 2 to 4
- Dimensions: 215mm x 42mm x 32mm
- Certified for 500,000 cycles in accordance with EN 1154
- Maximum Door Width: 1100mm\*