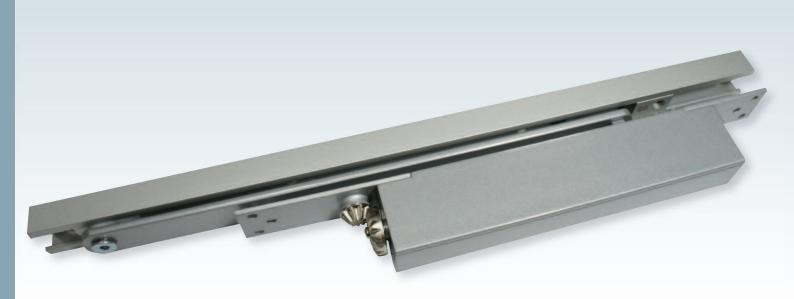

## Coburn **Ultima 2-4**

## Concealed Door Closer

#### **Features**

- Concealed door closer with adjustable closing and latching speeds
- CAM action for enhanced efficiency and durability
- Adjustable Closing Force
- Can be installed with standard or hold open arm
- Non-handed: suitable for left and right hand opening doors
- Back check available as an option

### **Technical Specifications**

- Door Weight: 40kg 180kg
- Closing Force: Size 2 to 4
- Dimensions: 215mm x 42mm x 32mm
- Certified for 500,000 cycles in accordance with EN 1154
- Maximum Door Width: 1100mm\*