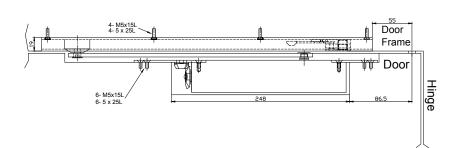

### **Technical Specifications**

- Door Weight: 40kg 180kg
- Closing Force: Size 2 to 4
- Dimensions: 215mm x 42mm x 32mm
- Certified for 500,000 cycles in accordance with EN 1154
- Maximum Door Width: 1100mm\*