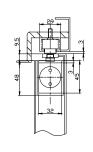

### **Technical Specifications**

- Door Weight: 40kg 180kg
- Closing Force: Size 2 to 4
- Dimensions: 215mm x 42mm x 32mm
- Certified for 500,000 cycles in accordance with EN 1154
- Maximum Door Width: 1100mm\*