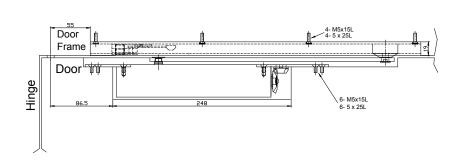

ty
- Adjustable Closing Force
- Can be installed with standard or hold open arm
- Non-handed: suitable for left and right hand opening doors
- Back check available as an option

### **Technical Specifications**

- Door Weight: 40kg 180kg
- Closing Force: Size 2 to 4
- Dimensions: 215mm x 42mm x 32mm
- Certified for 500,000 cycles in accordance with EN 1154
- Maximum Door Width: 1100mm\*





# Coburn Ultima 2-4



## Concealed Door Closer

### **TECHNICAL SPECIFICATION**





### SPRING POWER ADJUSTMENT

ADJUST CLOSER SIZE ACCORDING TO CHART BELOW C :CLOCKWISE

\* :FACTORY PRE.SET

| 2~4         | MODEL     |      |
|-------------|-----------|------|
| NO.OF TURNS | DIRECTION | SIZE |
| * 0         | -         | 2    |
| 8           | С         | 3    |
| 20          | С         | 4    |











For further information on Coburn products and services:

### Coburn Sliding Systems India PTE Ltd

27 Weston Street, Room No 302, 3rd Floor, Kolkata – 700012. India Tel: 91 33 46011916 - 40084842 sales@coburn.in www.coburn.in

### **Coburn Sliding Systems Ltd**

sales@coburn.co.uk www.coburn.co.uk

Unit 1 Cardinal West, Cardinal Way, Cardinal Distribution Park, Godmanchester, Huntingdon, Cambridgeshire. PE29 2XN United Kingdom Tel: +44 (0) 20 8545 6680 Dealer Stamp